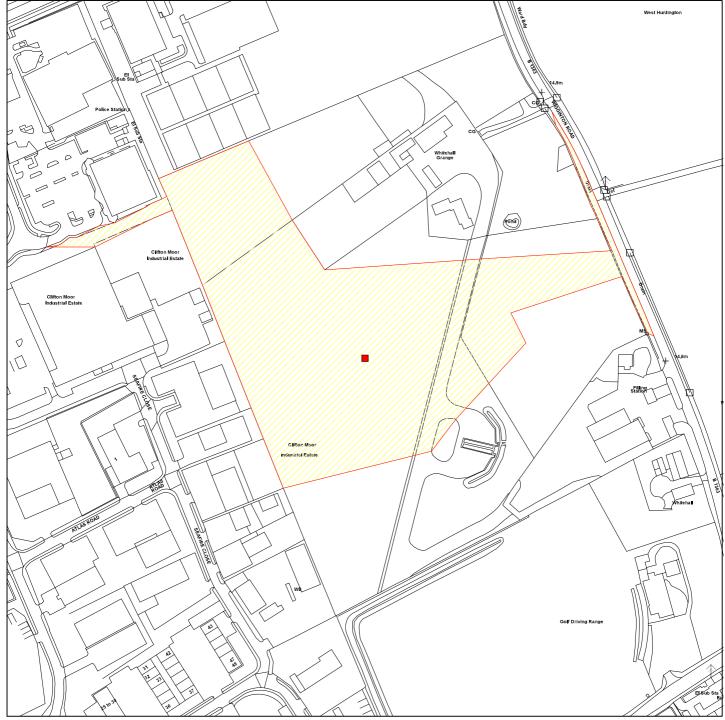

## Land to west of Whitehall Grange, Wigginton Road

## 10/00143/FULM

**Scale:** 1:3000

Reproduced from the Ordnance Survey map with the permission of the Controller of Her Majesty's Stationery Office © Crown Copyright 2000.

Unauthorised reproduction infringes Crown Copyright and may lead to prosecution or civil proceedings.

| Organisation | City of York Council               |
|--------------|------------------------------------|
| Department   | Planning & Sustainable Development |
| Comments     | Application site                   |
| Date         | 12 April 2010                      |
| SLA Number   | Not set                            |